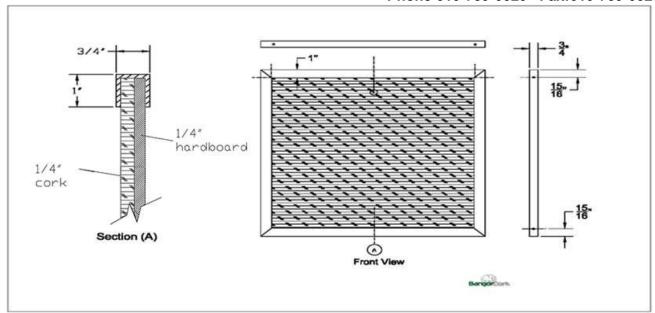

ESA style bulletin board constructed of 1/4" natural tan pebble cork laminated to  $\frac{1}{4}$ " tempered hardboard with 1/8 gauge 1" face clear anodized aluminum frame. All corners mitered to a hair line joint.